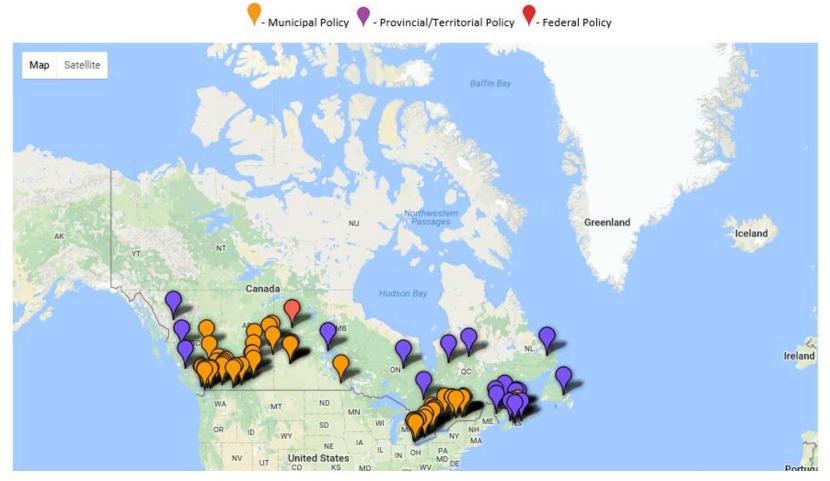

ntrol with Tobacco Control workshop.



# Integrating Tobacco Cessation and Relapse Prevention to Improve Quality of Cancer Care

In 2016, the Partnership invested in two territories and seven provinces to plan, implement or evaluate integration of evidence-based tobacco cessation and relapse prevention within their cancer systems.



# Issue Backgrounders

Waterpipe Use In Cana

- Quick overview of tobacco control issues as they relate to cancer control
- Summary of F/P/T + municipal actions
- Quarterly updates to content:



- Electronic Nicotine Delivery Systems (ENDS)
- Flavoured Tobacco
- Waterpipes (newest!)

http://www.cancerview.ca/preventionandscreening/tobacco/#eit



Electronic Nicotine Delivery Systems in Canada

ISSUE

# Electronic Nicotine Delivery Systems (ENDS) Policy Map



http://www.cancerview.ca/preventionandscreening/tobacco/

Scroll to bottom of page



# Prevention Policies Directory Document Tags



Home > Prevention and screening > Prevention policies directory

# Prevention policies directory

Public policy basics

About the directory +

Using the Directory +

Request directory export

Active transportation +

Nutrition

Tobacco

Reports and webinars

Links to policy databases

# Find specific policies more easily

Use our commonly used search terms to help you find:

- Active transportation policies
- Tobacco control policies

# Prevention policies directory

This Directory is updated regularly with new entries.

# Search prevention policies directory

**Please note:** Keyword search behaviour within the Prevention Policies Directory has changed.