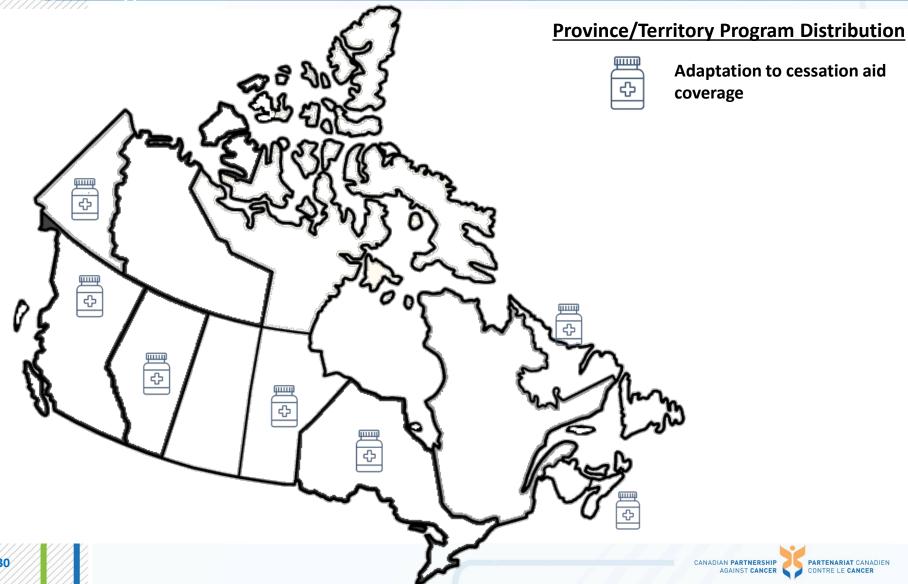

### Background

What tobacco cessation programs exist in Canada?

What programs are in my jurisdiction?

Which programs are proven to work?

### A look at the Partnership's Program Scans to Date

3 topic areas explored to date:

FY 13-14

FY 14-15

FY 15-16

Clinical
Programs v1.0

Clinical Programs v2.0

First Nations, Inuit + Métis Programs v1.0 Clinical Programs v3.0

First Nations, Inuit + Métis Programs v2.0 FY 16-17

Clinical Programs v4.0

First Nations, Inuit + Métis Programs v3.0

Mental Illnesses and/or Addictions v1.2