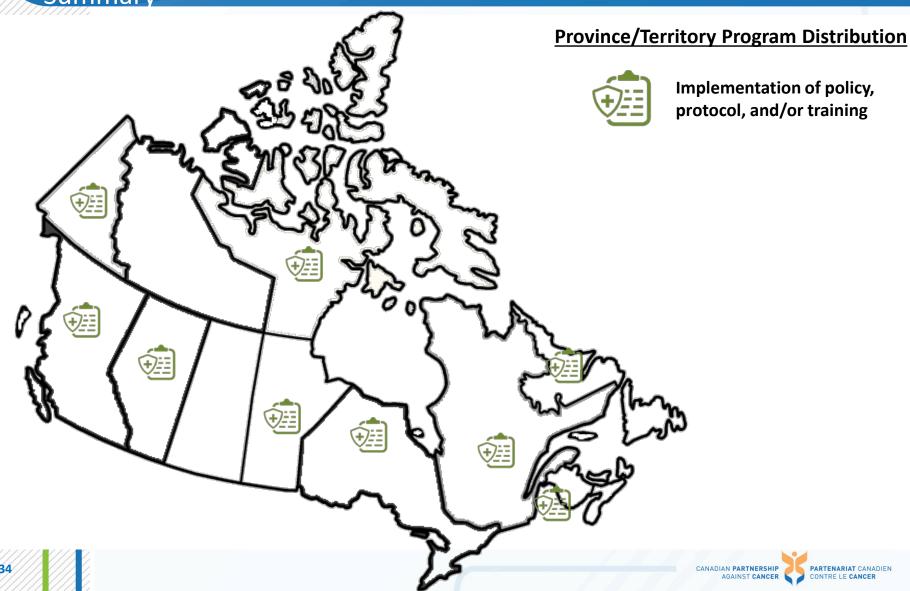

### A look at the Partnership's Program Scans to Date

3 topic areas explored to date:

FY 13-14

FY 14-15

FY 15-16

Clinical
Programs v1.0

Clinical Programs v2.0

First Nations, Inuit + Métis Programs v1.0 Clinical Programs v3.0

First Nations, Inuit + Métis Programs v2.0 FY 16-17

Clinical Programs v4.0

First Nations, Inuit + Métis Programs v3.0

Mental Illnesses and/or Addictions v1.2