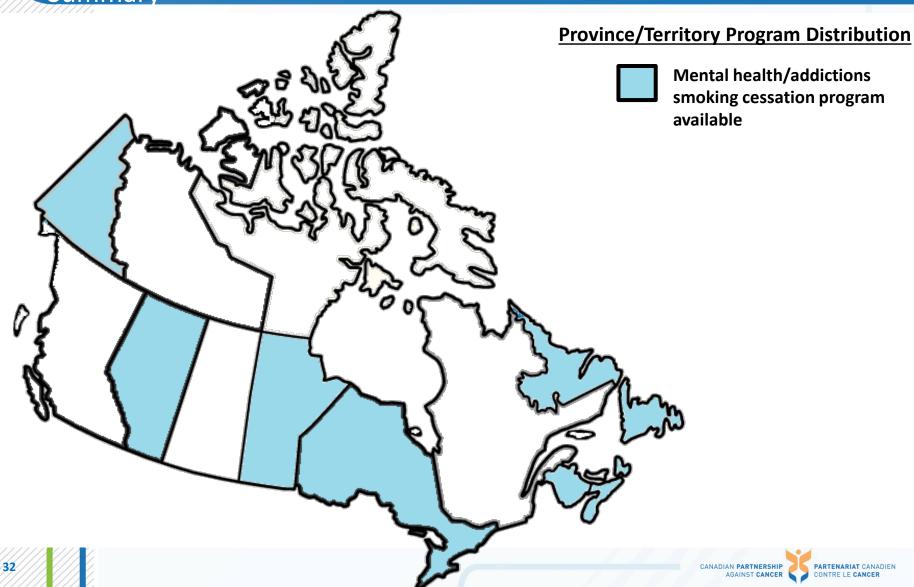

### Background

What tobacco cessation programs exist in Canada?

What programs are in my jurisdiction?

Which programs are proven to work?

### A look at the Partnership's Program Scans to Date

3 topic areas explored to date:

FY 13-14

FY 14-15

FY 15-16

Clinical
Programs v1.0

Clinical Programs v2.0

First Nations, Inuit + Métis Programs v1.0 Clinical Programs v3.0

First Nations, Inuit + Métis Programs v2.0 FY 16-17

Clinical Programs v4.0

First Nations, Inuit + Métis Programs v3.0

Mental Illnesses and/or Addictions v1.2