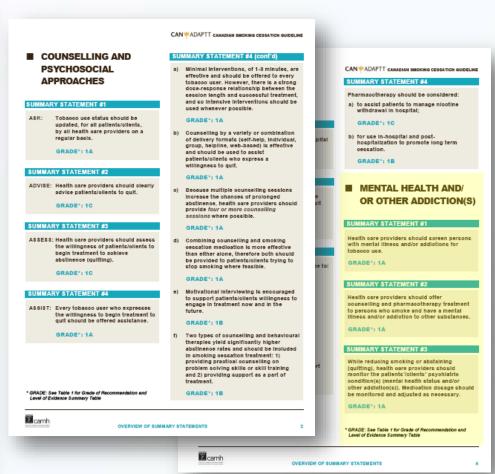

#### **Overview of CAN-ADAPTT Statements**

Counselling + Psychosocial Approaches

### Overview of CAN-ADAPTT Statements

Counselling + Psychosocial Approaches

### Overview of CAN-ADAPTT Statements Counselling + Psychosocial Approaches

image from: www.myfavouritemedicine.com

### Overview of CAN-ADAPTT Statements <a href="Counselling+Psychosocial-Approaches">Counselling + Psychosocial Approaches</a>

### Overview of CAN-ADAPTT Statements Mental Health and/or Other Addiction(s)

screen for tobacco use

### Overview of CAN-ADAPTT Statements Mental Health and/or Other Addiction(s)

monitor client status during quits, adjust dosage(s) as necessary