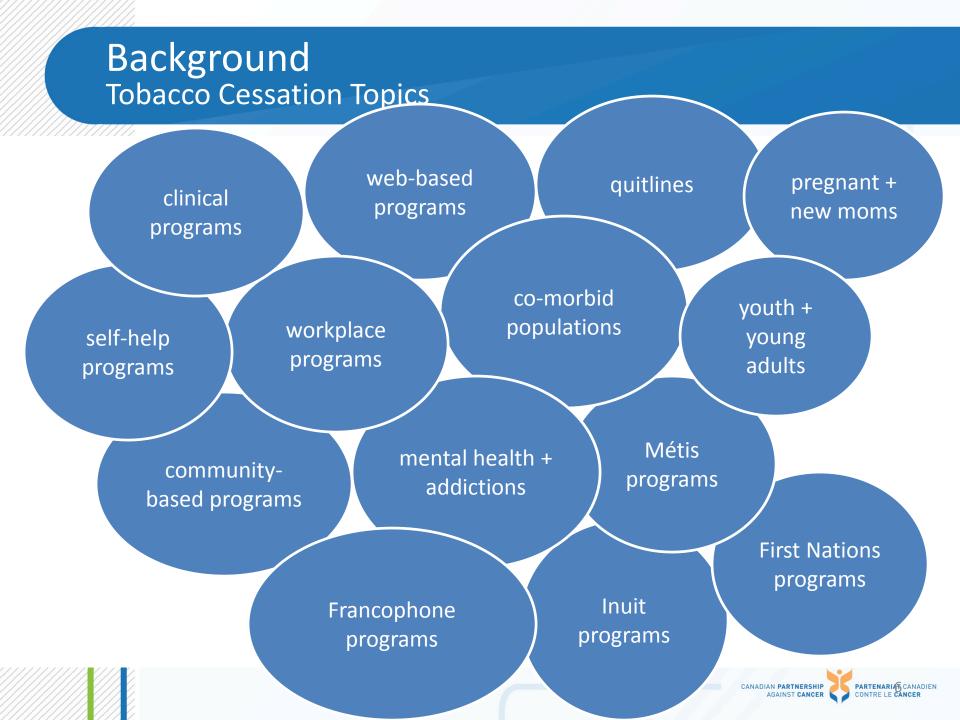

### Background

What tobacco cessation programs exist in Canada?

What programs are in my jurisdiction?

Which programs are proven to work?

### A look at the Partnership's Program Scans to Date

3 topic areas explored to date:

FY 13-14

FY 14-15

FY 15-16

Clinical
Programs v1.0

Clinical Programs v2.0

First Nations, Inuit + Métis Programs v1.0 Clinical Programs v3.0

First Nations, Inuit + Métis Programs v2.0 FY 16-17

Clinical Programs v4.0

First Nations, Inuit + Métis Programs v3.0

Mental Illnesses and/or Addictions v1.2

### Background Program Scan Objectives

- Produce a baseline of knowledge on current and leading practices in smoking cessation for various settings and populations
- Share these practices across the country to support practice and policy specialists in adapting and innovating to improve practices in tobacco cessation